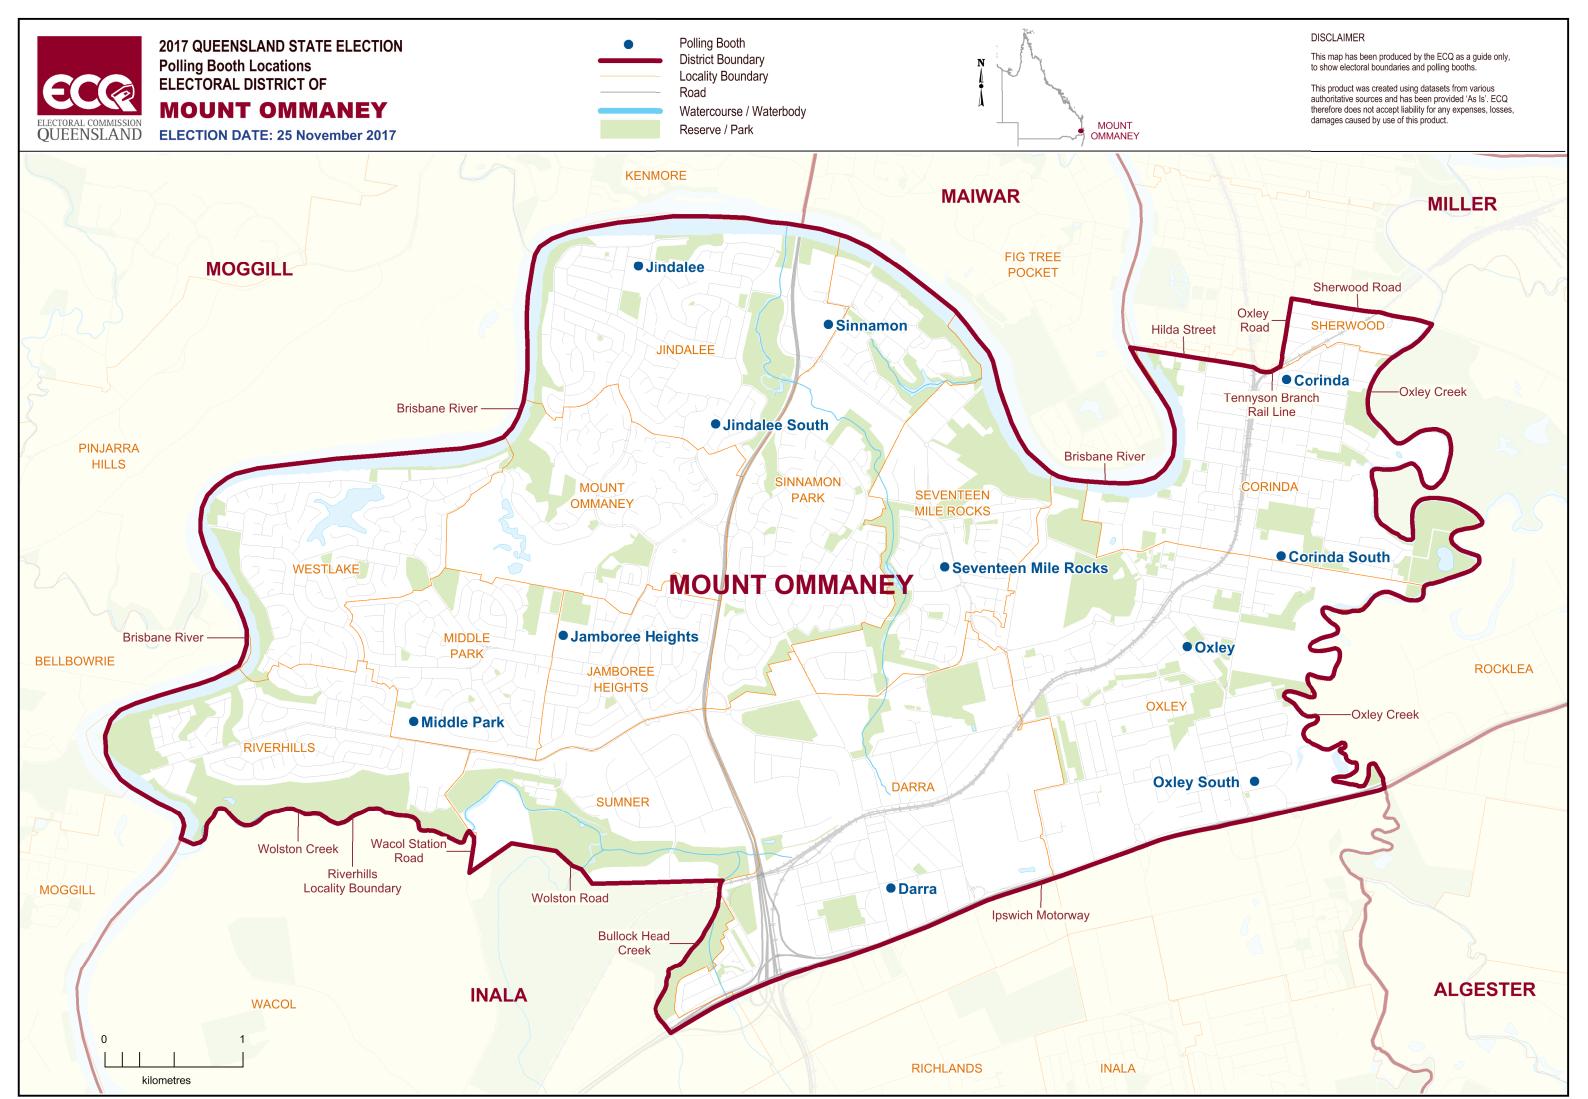

## **Polling Booth Locations**

## **ELECTORAL DISTRICT OF MOUNT OMMANEY**

| Polling Booth Name          | Polling Booth Address                                    | Opening Hours: Saturday, 25 November 2017 (8am-6pm) | Wheelchair Access |
|-----------------------------|----------------------------------------------------------|-----------------------------------------------------|-------------------|
| Corinda                     | St Joseph's Community Centre, 28 Clewley Street, CORINDA |                                                     | F                 |
| <b>Corinda South</b>        | Corinda State School, 330 Cliveden Avenue, CORINDA       |                                                     | А                 |
| Darra                       | Darra State School, Scotts Road, DARRA                   |                                                     | F                 |
| Jamboree Heights            | Jamboree Heights State School, 35 Beanland               | Street, JAMBOREE HEIGHTS                            | F                 |
| Jindalee                    | Jindalee State School, 114 Burrendah Road,               | JINDALEE                                            | А                 |
| Jindalee South              | Twelve Apostles Catholic Church Hall, 111 Ya             | allambee Road, JINDALEE                             | А                 |
| Middle Park                 | Middle Park State School, MacFarlane Stree               | t, MIDDLE PARK                                      | F                 |
| Oxley                       | Senior Citizens' Hall, 86 Oxley Station Road,            | OXLEY                                               | А                 |
| Oxley South                 | Oxley State School, Bannerman Street, OXLE               | Υ                                                   | А                 |
| <b>Seventeen Mile Rocks</b> | iSee Church, 308 Seventeen Mile Rocks Road               | d, SEVENTEEN MILE ROCKS                             | А                 |
| Sinnamon                    | Girl Guides Hall, Goggs Road, JINDALEE                   |                                                     |                   |